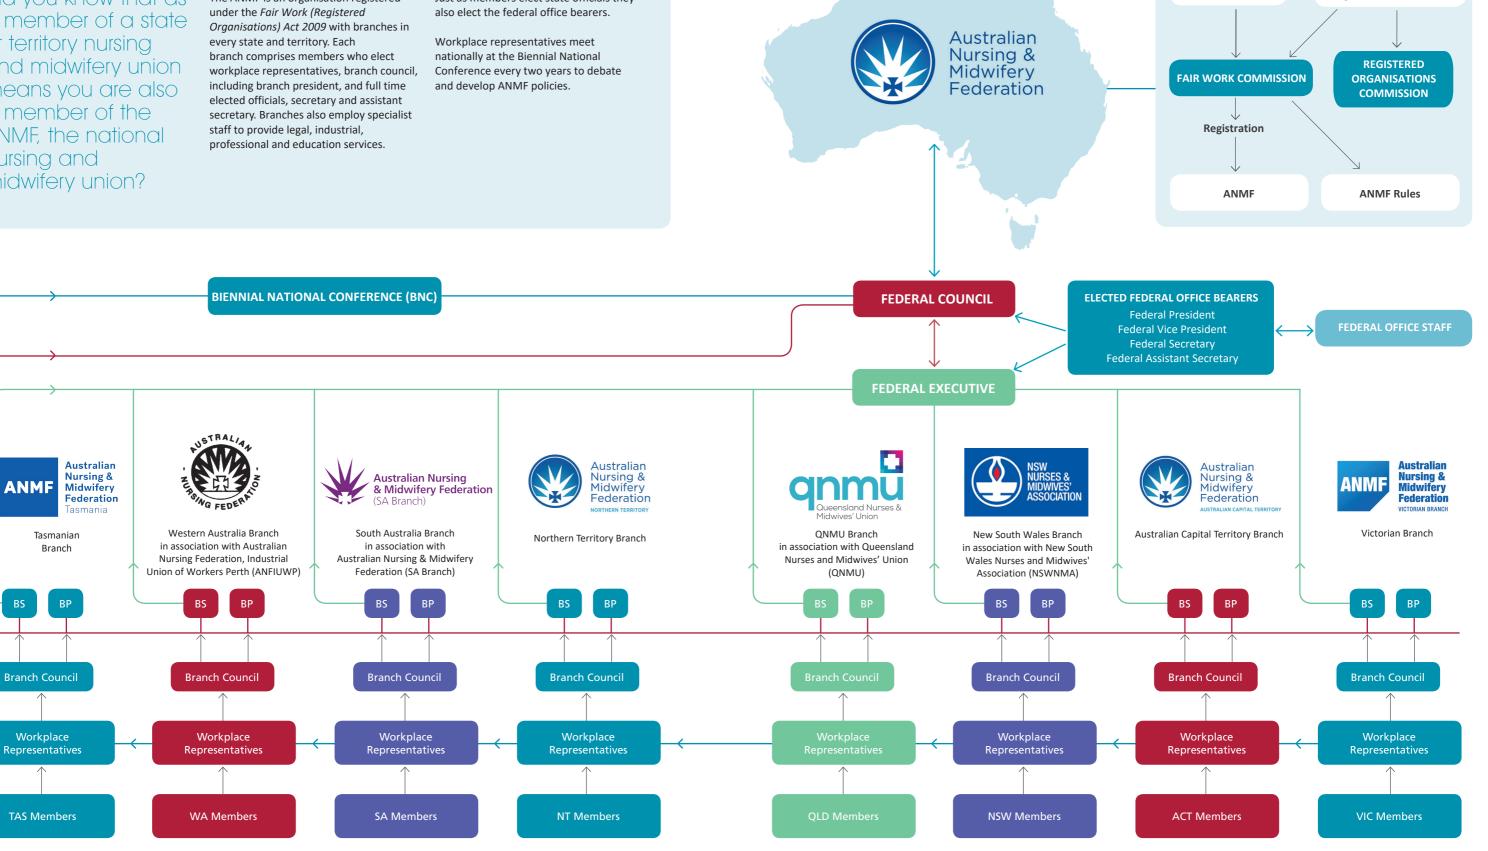

## **Organisational Chart**

Fair Work Act 2009

Fair Work (Registered

Organisations) Act 2009

Did you know that as a member of a state or territory nursing and midwifery union means you are also a member of the ANME, the national nursing and midwifery union?

The ANMF is an organisation registered under the Fair Work (Registered every state and territory. Each branch comprises members who elect including branch president, and full time elected officials, secretary and assistant secretary. Branches also employ specialist staff to provide legal, industrial, professional and education services.

Just as members elect state officials they